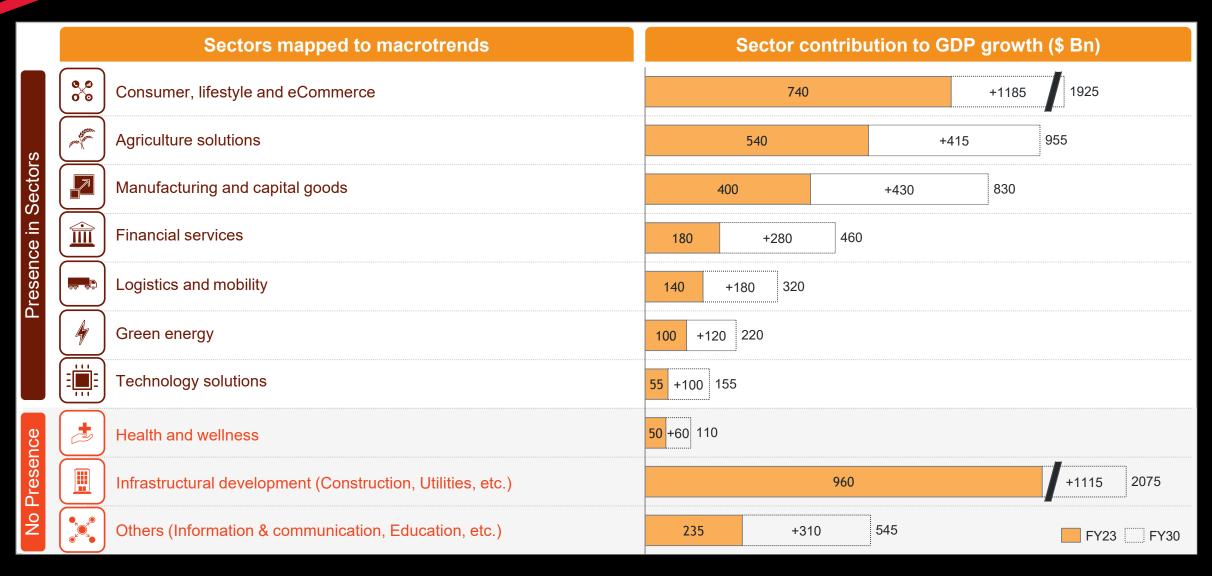

| 26.8        | 34.8         | 8.0   | Stronger alignment                        |
|   | uropean<br>Jnion   | 18.4        | 21.9         | 3.5   | Ageing economy                            |
| C | China              | 17.7        | 26.5         | 8.8   | Geo-politics to determine growth          |
| J | apan               | 4.2         | 6.0          | 1.8   | Ageing economy                            |
| l | ndia               | 3.7         | 7.2          | 3.5   | India adds as much as EU<br>to global GDP |
| _ | Jnited<br>(ingdom  | 3.3         | 5.2          | 1.9   | Brexit, energy crisis                     |
| Т | otal               | 74.1        | 101.5        | 27.4  |                                           |

### 10 sectors will add \$4.2 Trillion to India's GDP by 2030



# **Mahindra Group Businesses**

### Capitalize on Market Leadership

#### **AUTO & FARM**









#### **Unlock Full Potential**

#### FINANCE & TECH





#### 5x Challenge

#### **GROWTH GEMS**

















Note: \* Mahindra Last Mile Mobility and Classic Legends are both reported in the Auto segment; Mahindra Farm Machinery is reported in the Farm segment

## **Financial Performance**