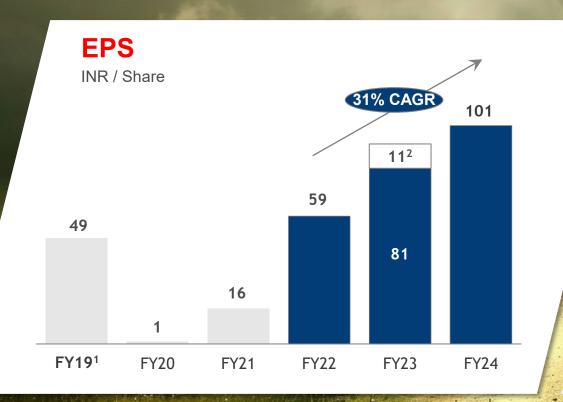

|
| l | ndia               | 3.7         | 7.2          | 3.5   | India adds as much as EU<br>to global GDP |
| _ | Jnited<br>(ingdom  | 3.3         | 5.2          | 1.9   | Brexit, energy crisis                     |
| Т | otal               | 74.1        | 101.5        | 27.4  |                                           |

### 10 sectors will add \$4.2 Trillion to India's GDP by 2030



# **Mahindra Group Businesses**

### Capitalize on Market Leadership

#### **AUTO & FARM**









#### **Unlock Full Potential**

#### FINANCE & TECH





#### 5x Challenge

#### **GROWTH GEMS**

















Note: \* Mahindra Last Mile Mobility and Classic Legends are both reported in the Auto segment; Mahindra Farm Machinery is reported in the Farm segment

## **Financial Performance**