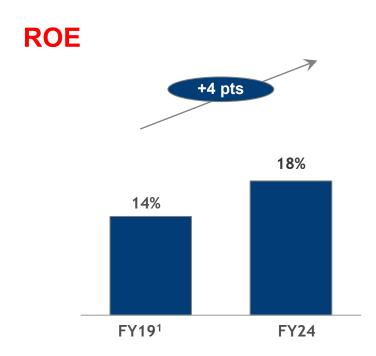

|
| l | ndia               | 3.7         | 7.2          | 3.5   | India adds as much as EU<br>to global GDP |
| _ | Jnited<br>(ingdom  | 3.3         | 5.2          | 1.9   | Brexit, energy crisis                     |
| Т | otal               | 74.1        | 101.5        | 27.4  |                                           |

### 10 sectors will add \$4.2 Trillion to India's GDP by 2030



# **Mahindra Group Businesses**

### Capitalize on Market Leadership

#### **AUTO & FARM**









#### **Unlock Full Potential**

#### FINANCE & TECH





#### 5x Challenge

#### **GROWTH GEMS**

















Note: \* Mahindra Last Mile Mobility and Classic Legends are both reported in the Auto segment; Mahindra Farm Machinery is reported in the Farm segment

## **Financial Performance**