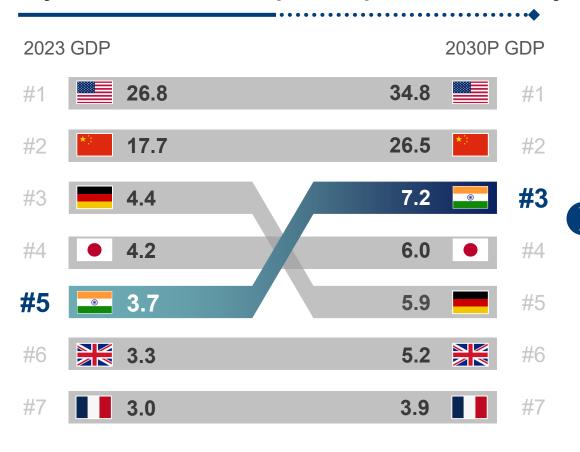

#### By 2030, India will surpass Japan and Germany

### India will add as much as EU to global GDP

|   | Country/<br>Region | GDP<br>2023 | GDP<br>2030P | Delta | Remarks                                   |
|---|--------------------|-------------|--------------|-------|-------------------------------------------|
| l | JSA                | 26.8        | 34.8         | 8.0   | Stronger alignment                        |
|   | uropean<br>Jnion   | 18.4        | 21.9         | 3.5   | Ageing economy                            |
| C | China              | 17.7        | 26.5         | 8.8   | Geo-politics to determine growth          |
| J | apan               | 4.2         | 6.0          | 1.8   | Ageing economy                            |
| l | ndia               | 3.7         | 7.2          | 3.5   | India adds as much as EU<br>to global GDP |
| _ | Jnited<br>(ingdom  | 3.3         | 5.2          | 1.9   | Brexit, energy crisis                     |
| Т | otal               | 74.1        | 101.5        | 27.4  |                                           |